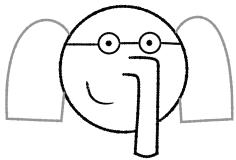

## THE MO WILLEMS \*\* REPRODUCIBLE ACTIVITY SHEET \*\*

Draw Elephant Gerald!

Start with Gerald's trunk. Draw two number **7**s, one above the other. Then draw a line to close the bottom.

Draw a circle around Gerald's trunk for his head.

Gerald needs glasses. Draw two circles for the frames. Then draw three straight lines to finish them.

4

Draw two dots for his eyes.

Draw a sideways letter **C** for his smile.

His ears are squ-ovals. (Square on the bottom and round on the top.)