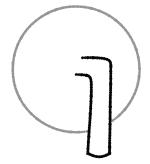

## THE MO WILLEMS \*\* REPRODUCIBLE ACTIVITY SHEET \*\*

Draw Elephant Gerald!

Start with Gerald's trunk. Draw two number **7**s, one above the other. Then draw a line to close the bottom.

Draw a circle around Gerald's trunk for his head.