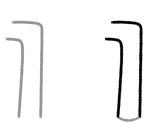

## THE MO WILLEMS \*\* REPRODUCIBLE ACTIVITY SHEET \*\*

Draw Elephant Gerald!

Start with Gerald's trunk. Draw two number **7**s, one above the other. Then draw a line to close the bottom.

Draw a circle around Gerald's trunk for his head.