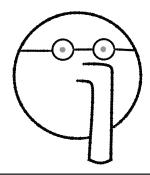

Gerald needs glasses. Draw two circles for the frames. Then draw three straight lines to finish them.

4

Draw two dots for his eyes.

Draw a sideways letter **C** for his smile.

His ears are squ-ovals. (Square on the bottom and round on the top.)