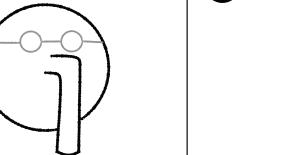

Gerald needs glasses. Draw two circles for the frames. Then draw three straight lines to finish them.

4

Draw two dots for his eyes.

Draw a sideways letter **C** for his smile.

His ears are squ-ovals. (Square on the bottom and round on the top.)