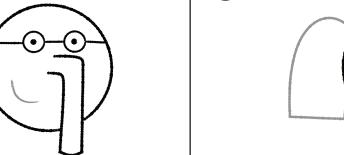

## THE MO WILLEMS \*\* REPRODUCIBLE ACTIVITY SHEET \*\*

Draw Elephant Gerald!

Start with Gerald's trunk. Draw two number **7**s, one above the other. Then draw a line to close the bottom.

Draw a circle around Gerald's trunk for his head.

Gerald needs glasses. Draw two circles for the frames. Then draw three straight lines to finish them.

4

Draw two dots for his eyes.

Draw a sideways letter **C** for his smile.

His ears are squ-ovals. (Square on the bottom and round on the top.)